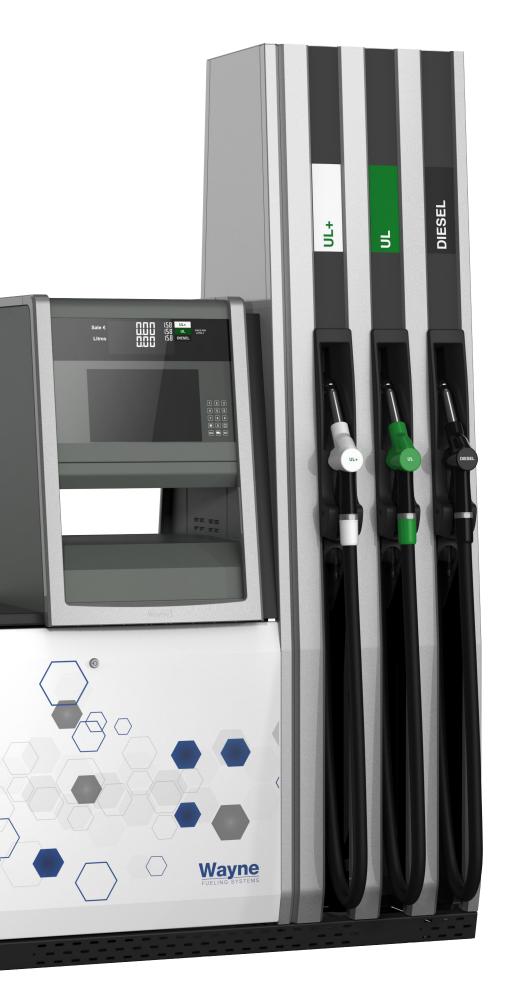

#### **Modular Innovation**

Leveraging decades of hydraulic innovation, we have reimagined the Wayne Helix™ 6000 fuel dispenser model and designed a new and improved fuel pump packed with leading technology for reliable performance. With an advanced modular design, high-quality materials and best-of-the-best global components, this model boasts superior nozzle availability.

#### **Highly Adaptable**

With extensive configuration possibilities available, up to five fuel grades and a broad range of flow rates, you can select the features best suited to your business. With the Helix 6000 II fuel dispenser, you really can have it all.