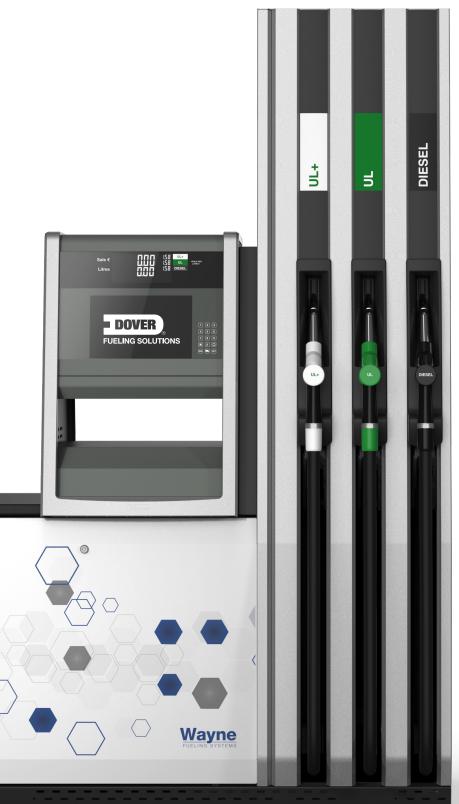

# Refueling For a Digital Age

Wayne Helix<sup>™</sup> 6000 II fuel dispenser

The Wayne Helix 6000 II fuel dispenser is true DFS innovation: modular, resilient, pioneering. It's exactly the type of dispenser you need to forge the forecourt of the future. It will digitally revolutionize your fuel business.

#### **Modular Innovation**

Leveraging decades of hydraulic innovation, we have reimagined the Wayne Helix™ 6000 fuel dispenser model and designed a new and improved fuel pump packed with leading technology for reliable performance. With an advanced modular design, high-quality materials and best-of-the-best global components, this model boasts superior nozzle availability.